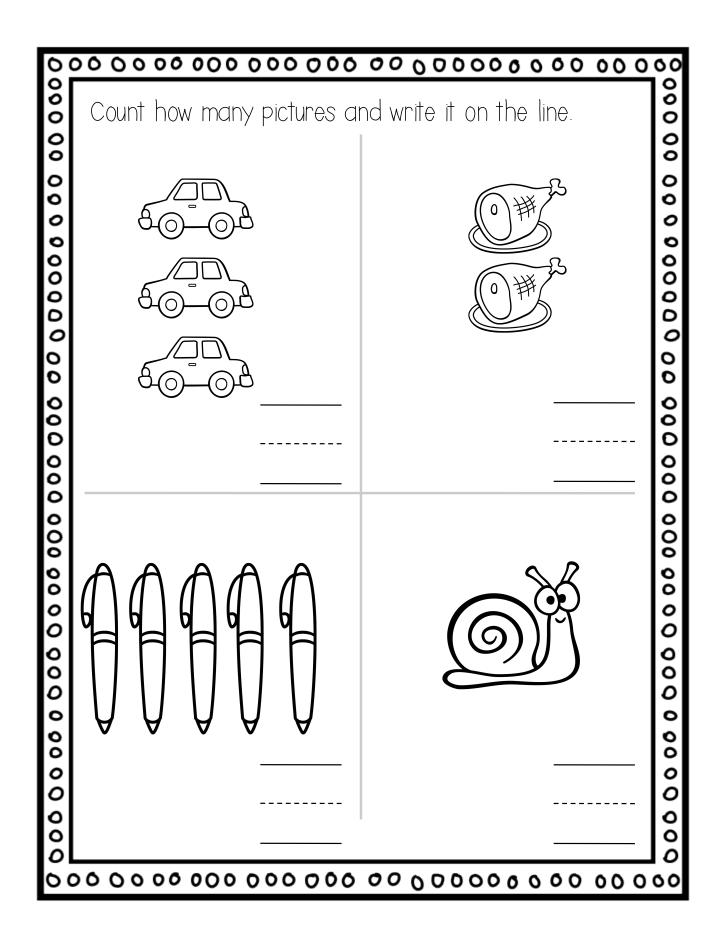

| 0   |
| 0    |                                                      | 00  |
| 00   |                                                      | 00  |
| 0    |                                                      | 0   |
| 00   |                                                      | 0   |
| Ö    |                                                      | 00  |
| 0    |                                                      | 0 0 |
| 900  |                                                      | 00  |
| 0    |                                                      | ŏ   |
| 00   |                                                      | 00  |
| O    |                                                      | 0   |
| O    | 000000000000000000000000000000000000                 | 00  |





|       | 000000000000000000000000000000000000000         |                  |
|-------|-------------------------------------------------|------------------|
| 000   | Count how many apples and write it below. Write | 000              |
| 00    | how many in all.                                | 00               |
| 00    |                                                 | 00               |
| 0     |                                                 | 0                |
| 00    |                                                 | 0000             |
| 00000 | + =                                             |                  |
| 000   |                                                 | 000              |
|       | SE SE SE                                        | 0                |
| 000