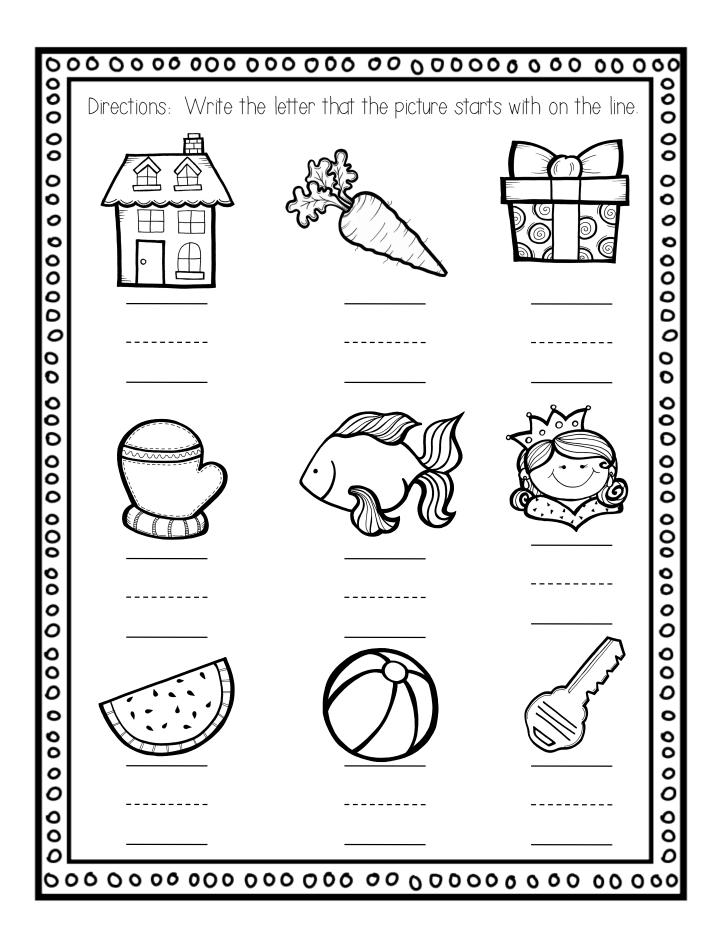

| 00    | 000000000000000000000000000000000000000                 |         |
|-------|---------------------------------------------------------|---------|
| 000   | Directions: Practice writing your alphabet on the line. | 000     |
| 000   |                                                         | 000     |
| 0     | $\overline{C}$                                          | 0       |
| 00000 |                                                         | 000     |
| 000   | <u>U</u>                                                | 000     |
| 00    |                                                         | 00      |
| 000   |                                                         | 000     |
| 000   | £                                                       | 00      |
| 000   |                                                         | 0 0 0   |
| 0 0 0 |                                                         | 0 0 0   |
| 00    | 9                                                       | 0       |
| 000   |                                                         | 000     |
| 0 0 0 |                                                         | 0 0     |
| 000   | •                                                       | 000     |
| 000   |                                                         | 000     |
| O     | 000000000000000000000000000000000000000                 | 0<br>00 |