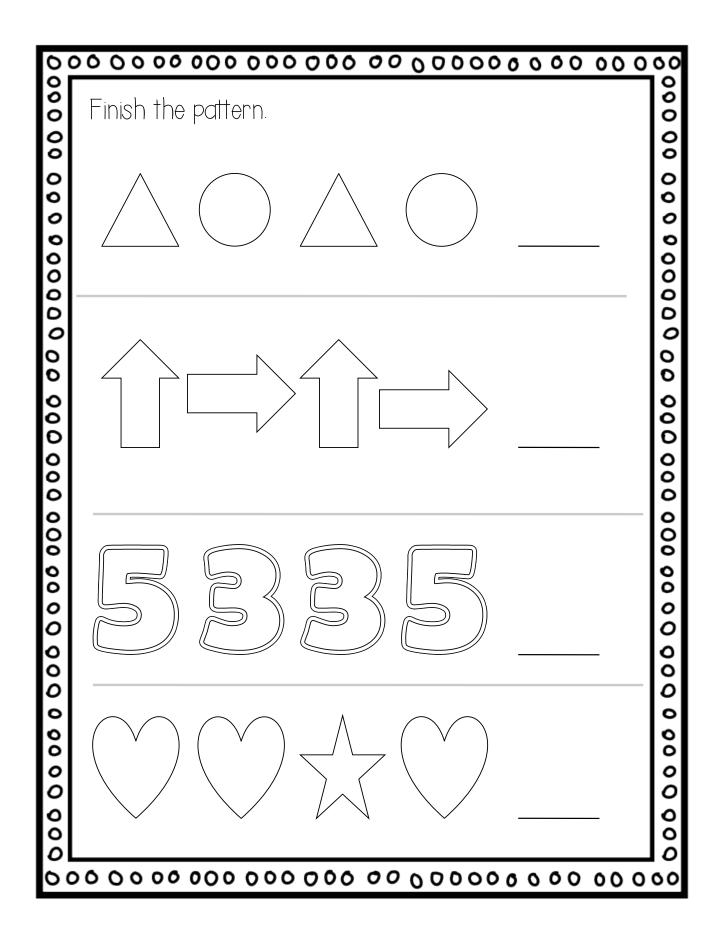

|
| 0     |                                                 |                  |
| 000 ( | + =                                             | 000              |
| 000   | <del></del>                                     | 000              |
| ŏ     |                                                 | 0                |
| 000   | RRR RRR                                         | 900              |
| 0     |                                                 | 0                |
| 000   |                                                 | 000              |
| 0     | · ·                                             | 0                |
| 00    | + <u>=</u>                                      | 00               |
| 00    | 000000000000000000000000000000000000000         | 1 <i>0</i><br>00 |