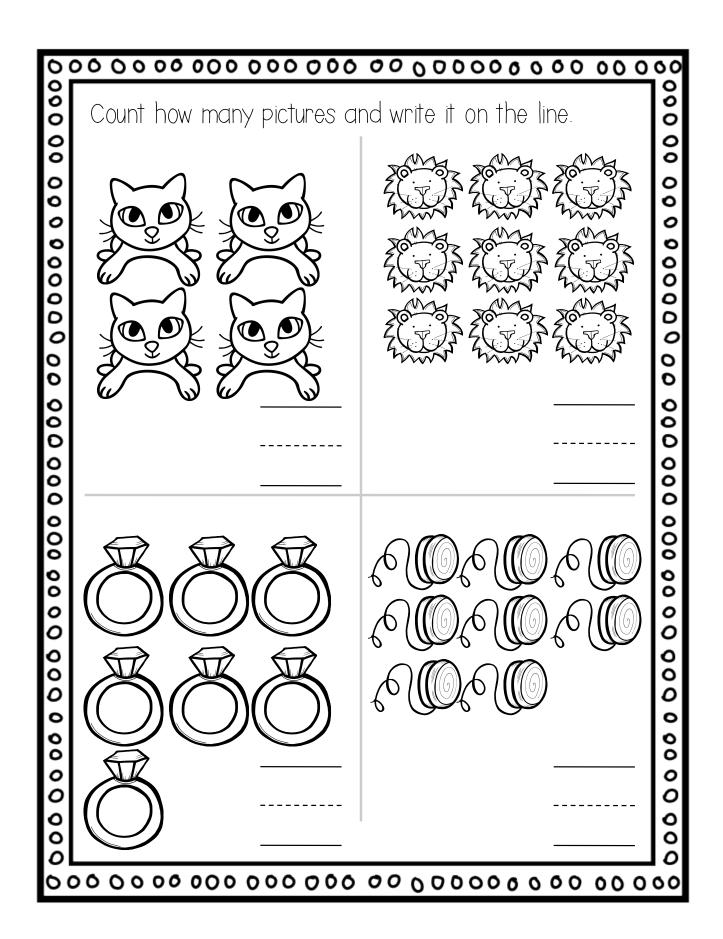

| 0   |
| 0    |                                                      | 00  |
| 00   |                                                      | 00  |
| 0    |                                                      | 0   |
| 00   |                                                      | 0   |
| Ö    |                                                      | 00  |
| 0    |                                                      | 0 0 |
| 900  |                                                      | 00  |
| 0    |                                                      | ŏ   |
| 00   |                                                      | 00  |
| O    |                                                      | 0   |
| O    | 000000000000000000000000000000000000                 | 00  |





|       | 000000000000000000000000000000000000000         |                  |
|-------|-------------------------------------------------|------------------|
| 000   | Count how many apples and write it below. Write | 000              |
| 00    | how many in all.                                | 00               |
| 00    |                                                 | 00               |
| 0     |                                                 | 0                |
| 00    |                                                 | 0000             |
| 00000 | + =                                             |                  |
| 000   |                                                 | 000              |
|       | SE SE SE                                        | 0                |
| 000