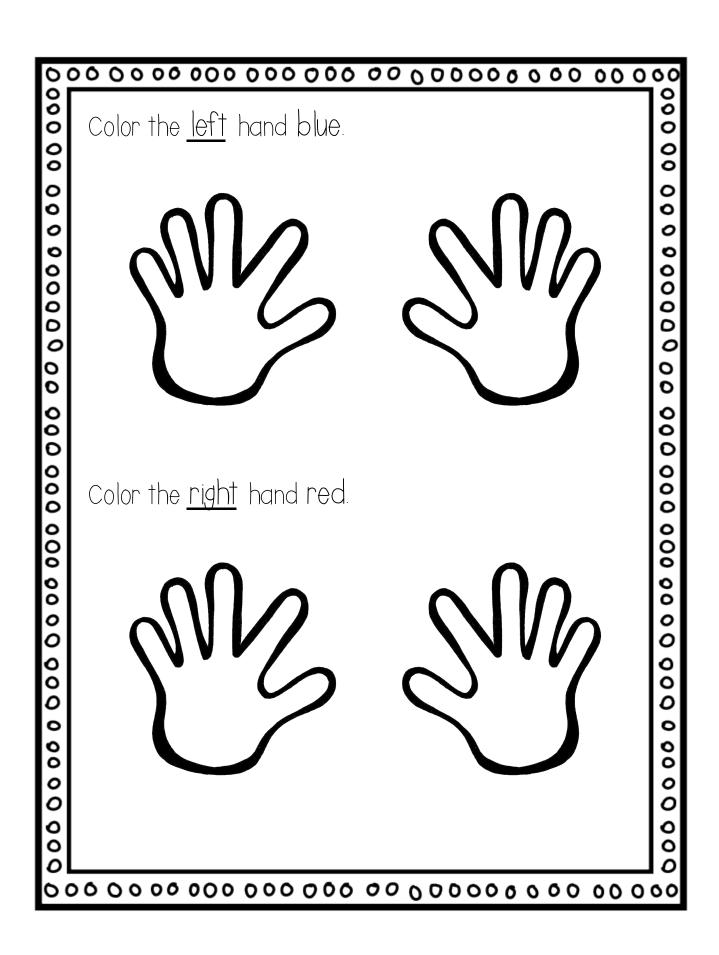

|
| 0     |                                                 |                  |
| 000 ( | + =                                             | 000              |
| 000   | <del></del>                                     | 000              |
| ŏ     |                                                 | 0                |
| 000   | RRR RRR                                         | 900              |
| 0     |                                                 | 0                |
| 000   |                                                 | 000              |
| 0     | · ·                                             | 0                |
| 00    | + <u>=</u>                                      | 00               |
| 00    | 000000000000000000000000000000000000000         | 1 <i>0</i><br>00 |