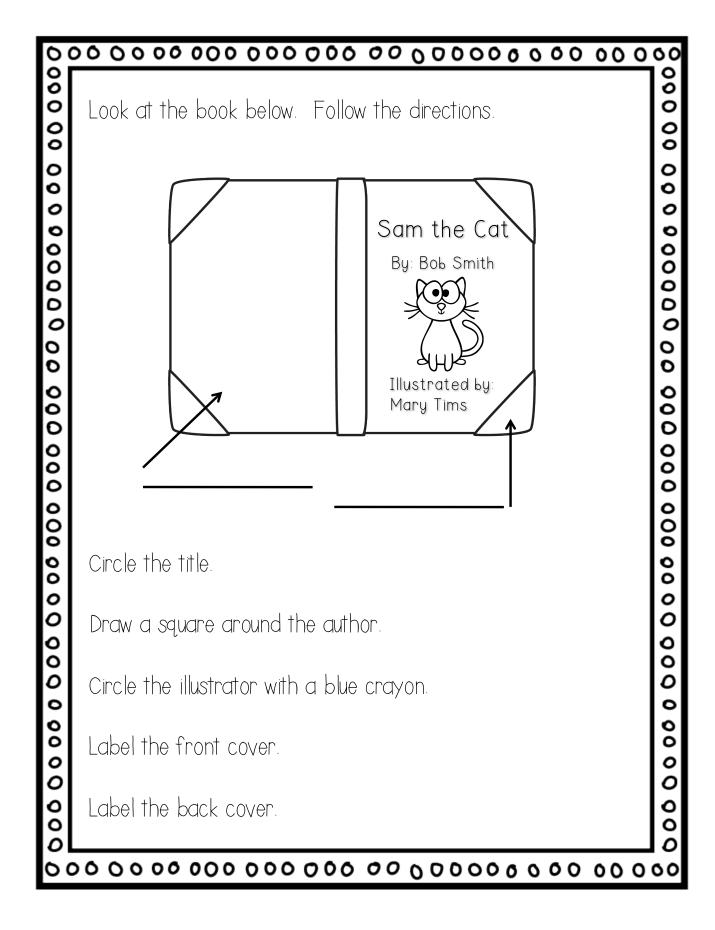

000000000000 | Ь              | b             | b            | ļ           | o d   | 000000  |
| 00000         | d              | b             | d            | d<br>b      | d     | 00000   |
| 9000000       | b              | d             | b            | d           | b     | 0000000 |
| 00            | 000000         | 00 000 0      | 00000        | 00000       | 00000 |         |

Ask your child to identify each uppercase letter.

| S | М | E | Р | L |
|---|---|---|---|---|
| Q | В | Η | F | С |
| W | R | Α | U | Y |
| G | V | T | K | N |
| X | D | 0 | I | Z |
| J |   |   |   |   |

Ask your child to identify each letter sound.

| h | d | m | f | j |
|---|---|---|---|---|
|   | q | 9 | İ | С |
| е | y | n | ٥ | r |
| р | а | S | V | 0 |
| X | t | V | u | Z |
| k |   |   |   |   |





| 0    | 00            | 00       | 00 | 00      | ) ( | 000   | 0  | 00  | 0    | 0        | 0 (  | 0 (      | 00   | 0    | 0     | 00    | 00 | 0 |    |
|------|---------------|----------|----|---------|-----|-------|----|-----|------|----------|------|----------|------|------|-------|-------|----|---|----|
| 000  | D             | racti    |    | vritin  | d \ | /OLID | hu | mha | \nc  | <u> </u> | , th | <u> </u> | inno | n n  | · 🔿 🗸 | vido. | 7  |   | 00 |
|      | <sup> -</sup> | I UCII   |    | WI IIII | 9   | / UUI | ΠU |     | 71 S | ΟI       |      |          |      | ) PI | 00    | 1Ut   | J. | _ | 00 |
| 00   |               |          |    |         |     |       |    |     |      |          |      |          |      |      |       |       |    |   | 0  |
| 00   |